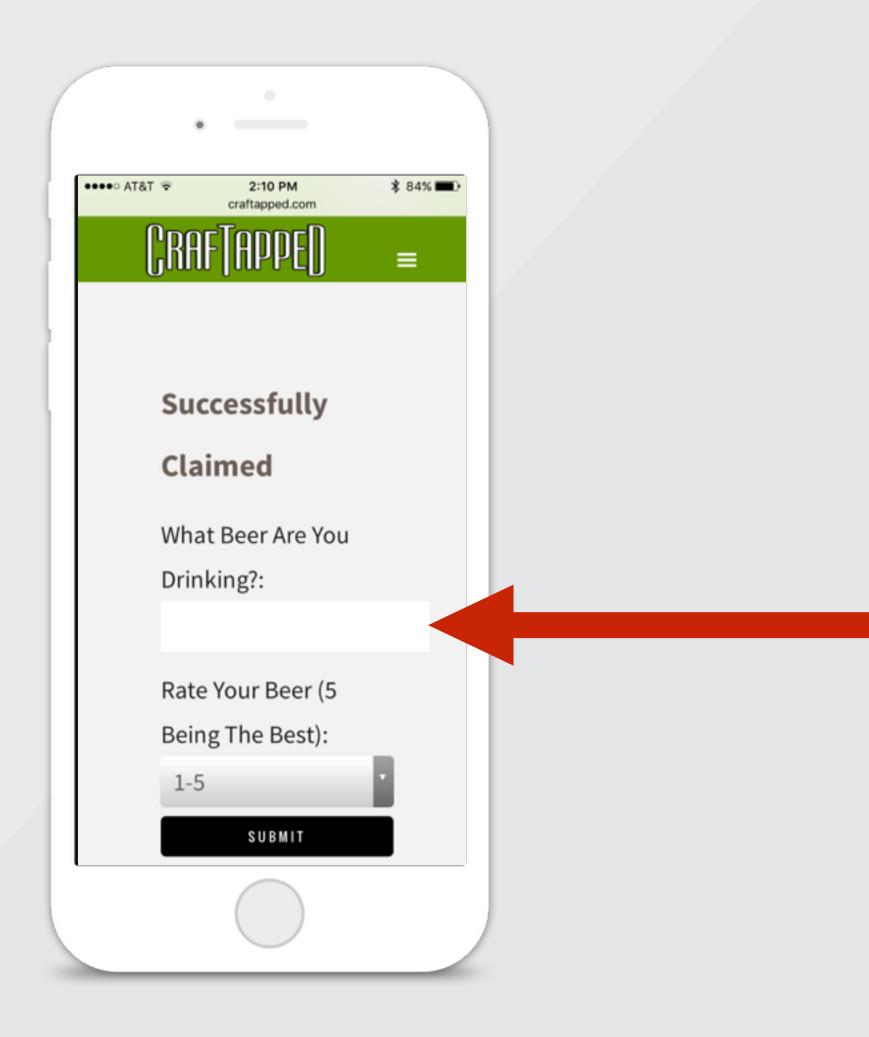

### Feedback

Let us know what you drank and what you thought of it.

View your recent redemptions in 'View Beer History'

Misc.

The system automatically updates your remaining vouchers

and notifies you when limits have been reached