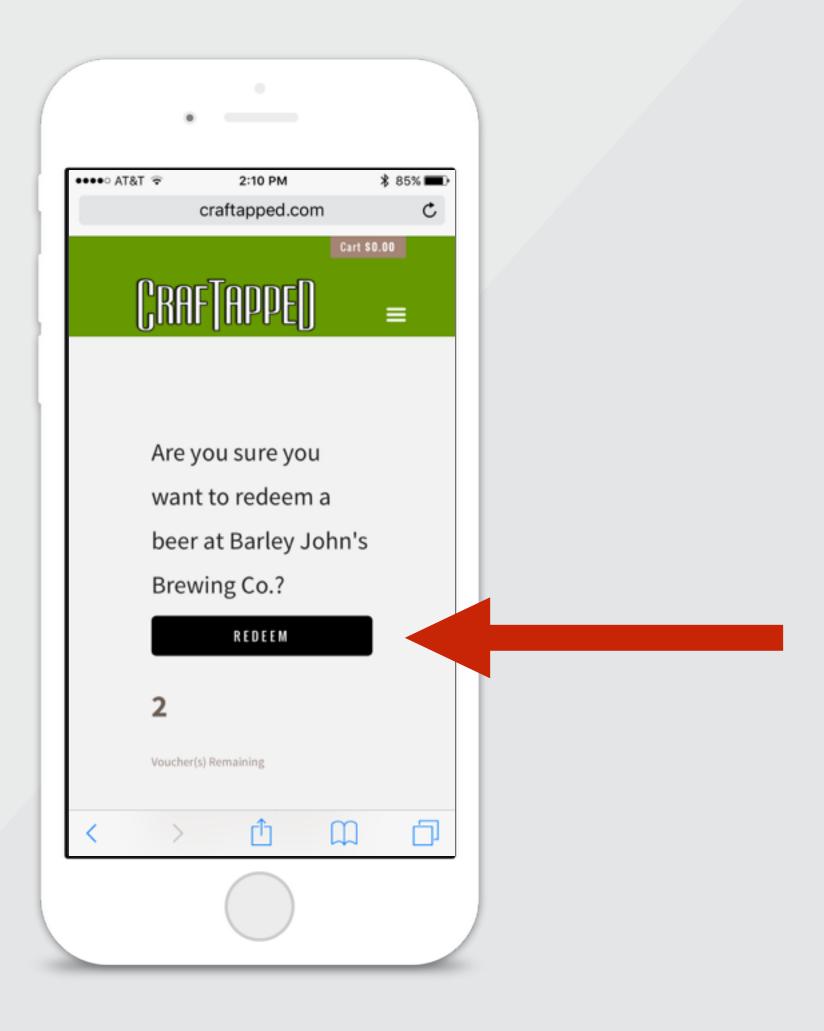

## Confirm Redemption

Confirm you want to redeem the beer at the selected partner by pushing 'REDEEM' button.