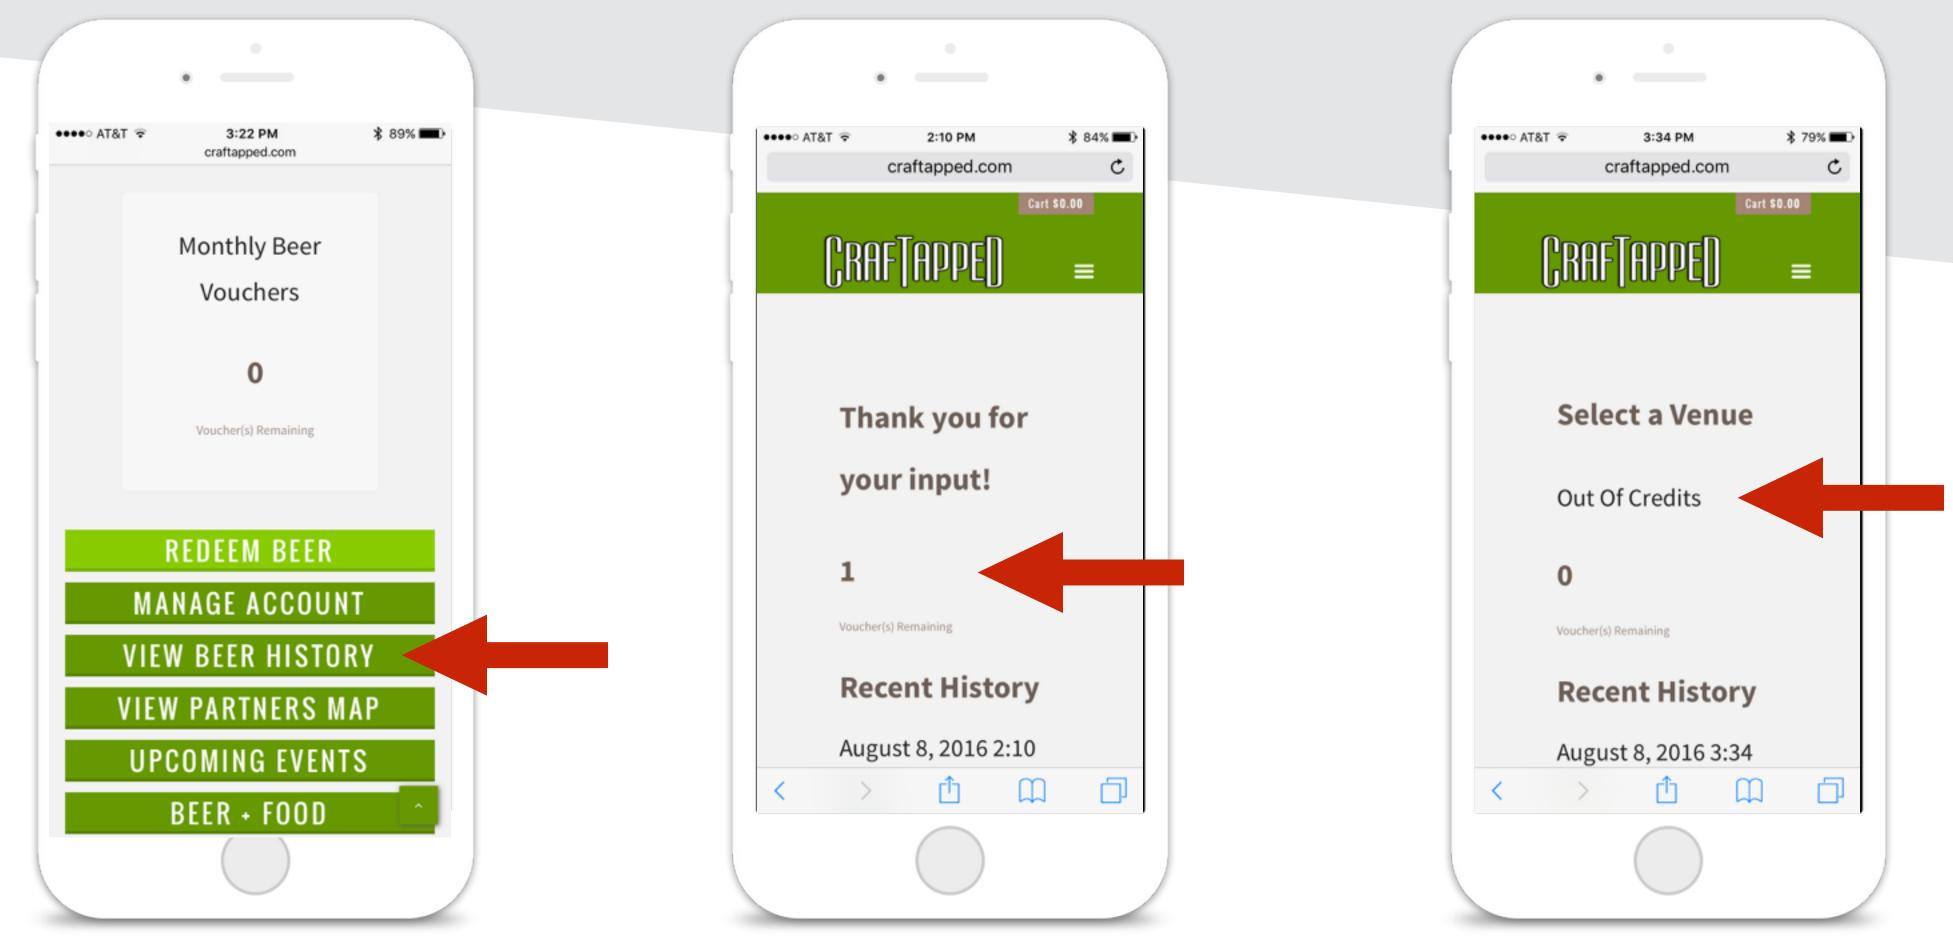

### Feedback

Let us know what you drank and what you thought of it.

View your recent redemptions in 'View Beer History'

Misc.

The system automatically updates your remaining vouchers

and notifies you when limits have been reached