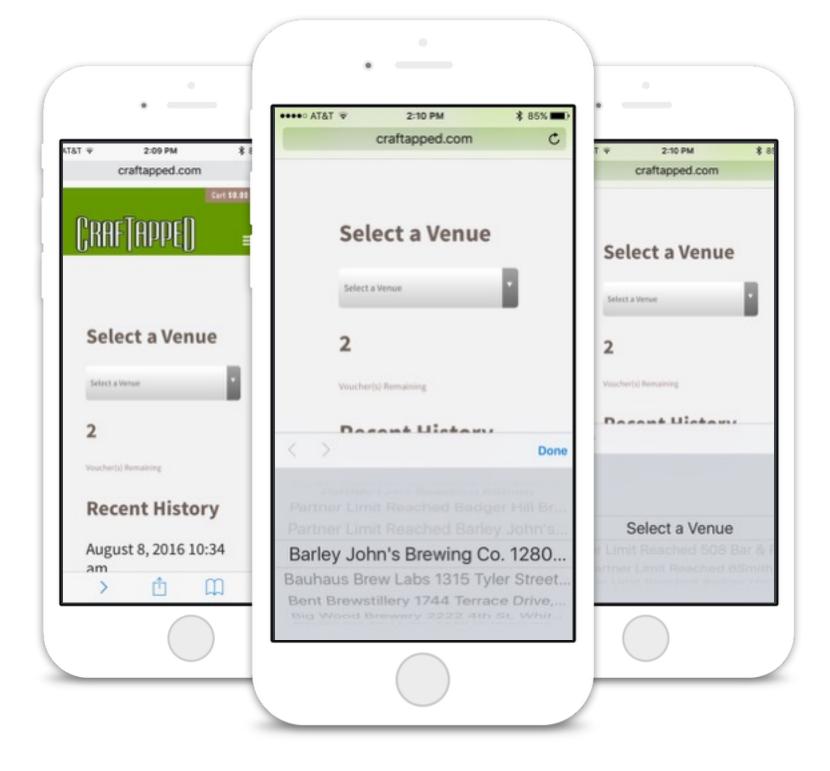

To redeem a beer, push the 'Redeem Beer' button.

Certain specialty pours, cask conditioned or barrel aged beers may be excluded from Craftapped beer redemptions.

Select the partner establishment from the 'Select a Venue' drop down list.

4