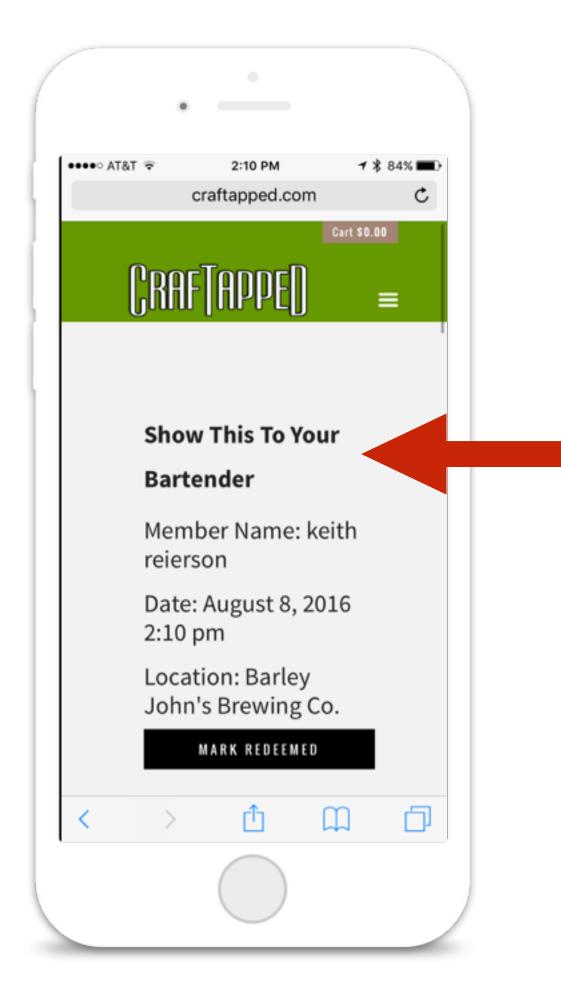

# Bartender Confirmation

When prompted, show your phone to the bartender, and then push 'Mark Redeemed' for redemption confirmation

### **Enjoy the beer**

Once confirmed, the bartender will pour your beer.