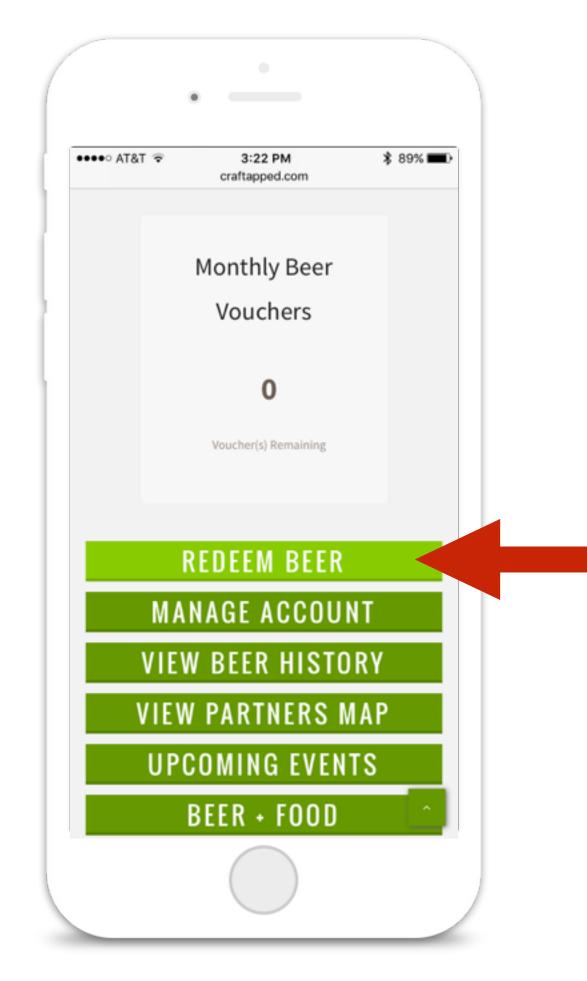

## Log in

To get started, visit <u>craftapped.com/login</u>, and log in to your member account.

З

Once logged in, you will be redirected to the members page, which shows remaining beer credits for the month.

To redeem a beer, push the 'Redeem Beer' button.

Certain specialty pours, cask conditioned or barrel aged beers may be excluded from Craftapped beer redemptions.

Select the partner establishment from the 'Select a Venue' drop down list.