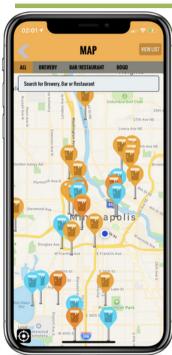

FROM THE MAIN SCREEN YOU CAN SELECT MAP, (OR PARTNERS)

if you're wondering where the heck to go, or if you want to discover a bit more about a place, just peruse to your heart's content. You can simply click on one of the pins, or enter a name in the search box.