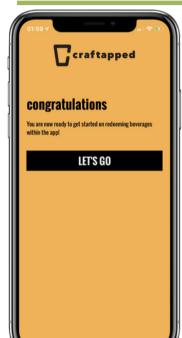

### Congratulations!

JUST GO ON AND CLICK, "LET'S GO".

This page will confirm that you logged in successfully. Feels great, doesn't it.