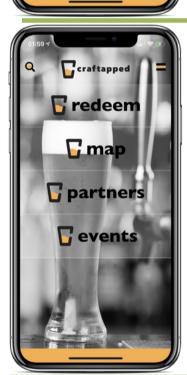

### Main Screen, oh so sleek.

IF YOU'RE LOOKING TO REDEEM A CREDIT YOU'RE IN THE RIGHT PLACE.

Please click, "redeem" to bring you to the redemption screen.