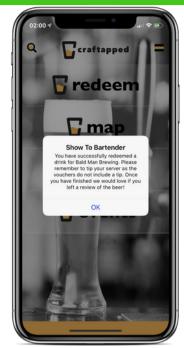

## Show us... I mean, show them what you got.

THE DEVIL IS IN THE DETAILS. WE SAY THIS BECAUSE...

this second pop-up will process your credit redemption; there is no turning back now. With that, please remember to tip your wonderful staff accordingly. They work hard to provide you great service and suburb beverages.