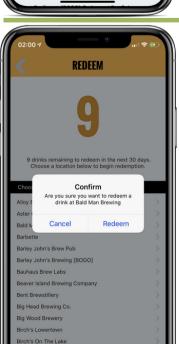

### Are you sure?

THIS FIRST POP-UP WILL WANT YOU TO CONFIRM THAT YOU WANT TO REDEEM A CREDIT AT THIS LOCATION.

Now, please make sure that you are certainly, most

- definitely-A: Wanting to drink a yummy beverage.
- B: That you are selecting the correct partnering venue.
- C: That you are ready to show it to your server.
- D: You understand that with great power comes great responsibility when drinking.