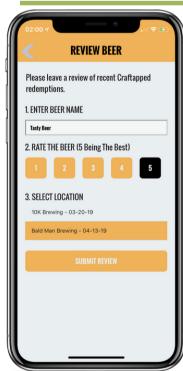

## Well, that's just like your opinion, man.

AND WE WANT TO HEAR IT.

From within the side menu you can select, "Rate Beer". It's handy for our partnering venues to hear feedback on their work; so be honest.