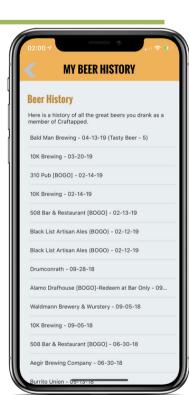

### Possibly the best history lesson you'll ever read.

IF YOU'RE A FORGETFUL-TYPE OR JUST LIKE SEEING ALL YOUR CRAFTAPPED ACCOMPLISHMENTS...

we have your history right at your finger tips. So if you rate, it will show you what you drank and what you thought of it, in addition to where you were.