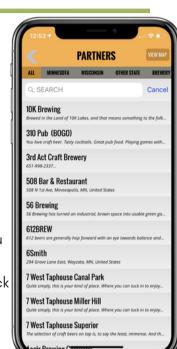

## Looks like a tasty libation is in your future.

SEARCH OR SCROLL THROUGH TILL YOU FIND THE PARTNERING VENUE YOU'RE AT...

and, once there, please select it.

One, of two pop-ups will then appear.