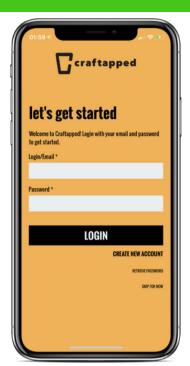

### Tune in. Turn off. Log on.

ENTER YOUR EMAIL OR USER NAME & PASSWORD.

Logging in is easy just put your info in and then click, "Login". You are doing so great.