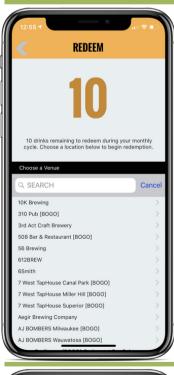

## Looks like a tasty libation is in your future.

SEARCH OR SCROLL THROUGH TILL YOU FIND THE PARTNERING VENUE YOU'RE AT...

and, once there, please select it.

One, of two pop-ups will then appear.